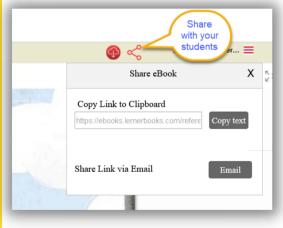

## TO ACCESS THE LIBRARY

- Log in to the Lerner Bookshelf at https://ebooks.lernerbooks.com/.
- Click on any book cover to access the book.
- Once inside an ebook, look for the following shortcuts in the upper right hand corner: