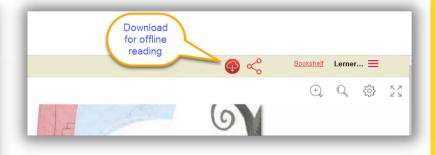

## TO ACCESS THE LIBRARY

- Log in to the Lerner Bookshelf at https://ebooks.lernerbooks.com/.
- Click on any book cover to access the book.
- Once inside an ebook, look for the following shortcuts in the upper right hand corner: